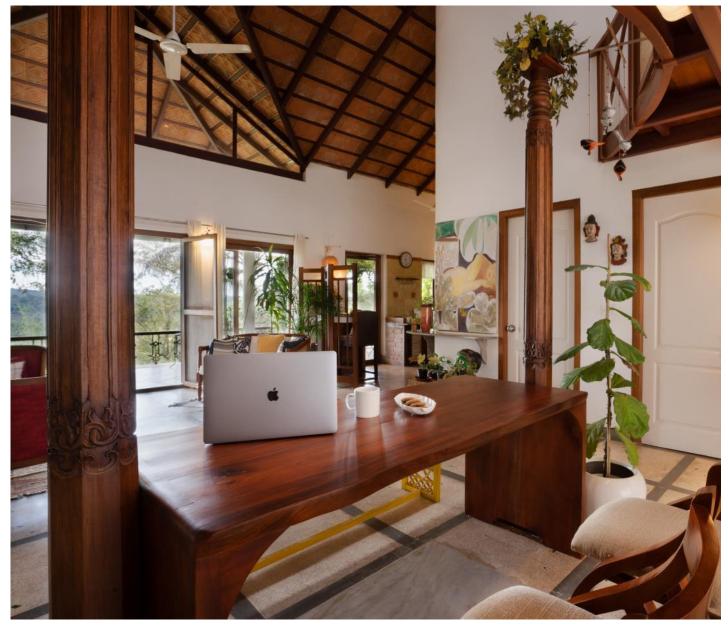

## SHARED\_SPACES

#### 1800 SQ FEET INDOORS 14 ACRES OUTDOORS

Three sets of entrances from the verandah lead into the house, hinting at the contemporary design that lies within. This is a single level home where the living, dining, kitchen and recreation areas occupy different parts of one large space.