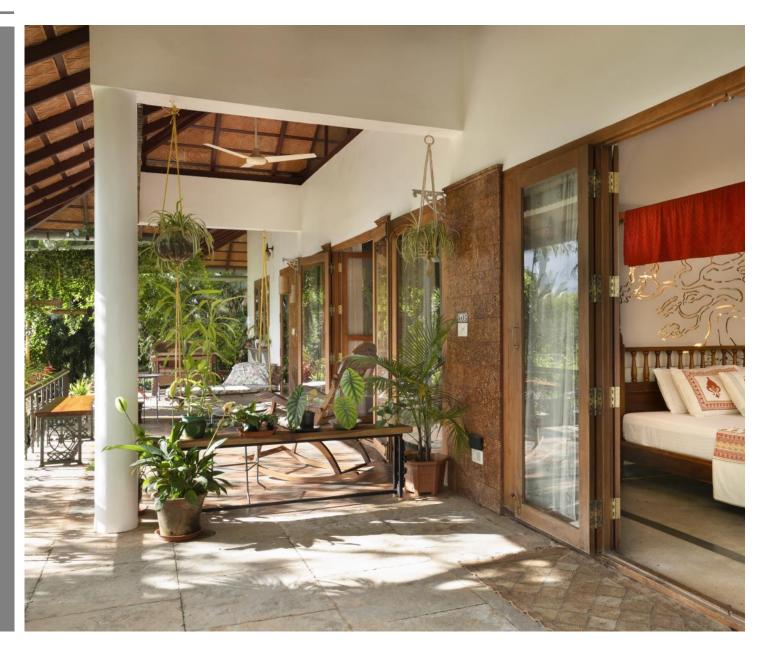

#### 1800 SQ FEET INDOORS 14 ACRES OUTDOORS

Three sets of entrances from the verandah lead into the house, hinting at the contemporary design that lies within. This is a single level home where the living, dining, kitchen and recreation areas occupy different parts of one large space.

The open-plan fully equipped kitchen encourages you to cook and dine together. However for the lazy traveller, the villa also offers a cook who can do delicious Kerala home-style cuisine or order-in from nearby.