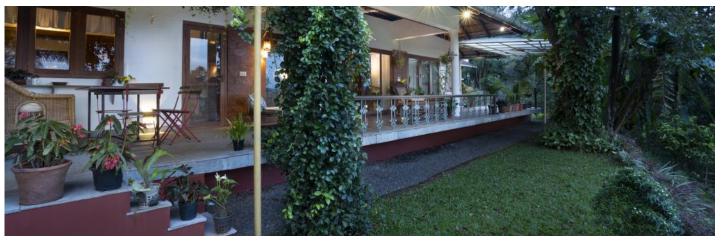

### LOCATION & EXTERIORS

Deja View is set on top of a hill in a 14acre plantation called Elamala Estate, about 20 minutes from the Sultan's Battery town in Wayanad, Kerala & 2.5-3 hours from Mysore, Kannur & Calicut Airports.

The villa is part of a private community of six homes, the result of a shared vision of a group of friends to create a utopian world - a return to a remembered past of communal living amongst nature. This ideal is embedded in the design of the home - an open plan layout that brings everyone together and the way that spaces commune with the natural surroundings.

From its exterior, this is very much a classical Kerala planter-villa with sloping roofs & Calicut terracotta tiling, a rear sit-out & the piece-de-resistance, a long east-facing verandah with sweeping views of rainforest-clad hills. WAYANAD, KERALA