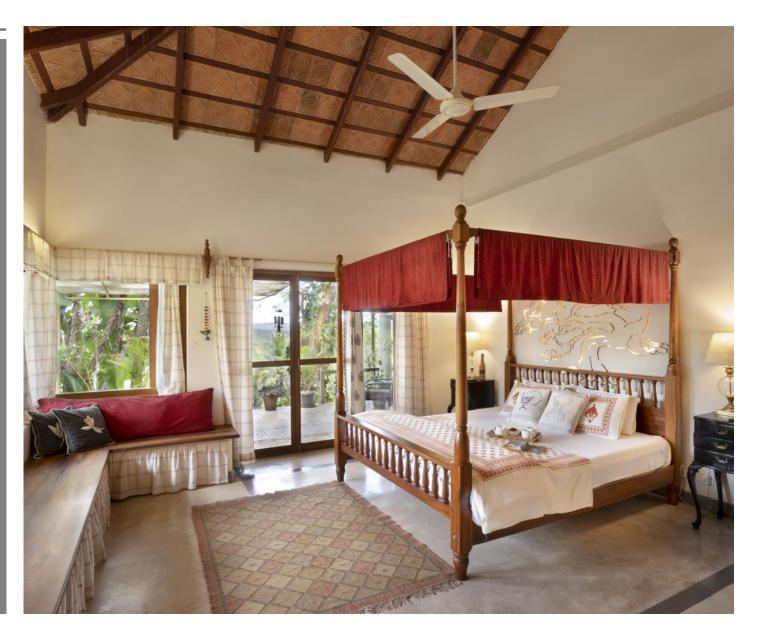

### SLEEPING SPACES

**DEJA VIEW** 

Two bedrooms lead off from the communal space. The large master bedroom has a romantic four-poster king bed, beautiful furnishings and a luxurious ensuite bathroom with twin-vanity sinks. The spacious second bedroom has a king bed and is adorned with original art. The ensuite bathroom is equally luxurious.