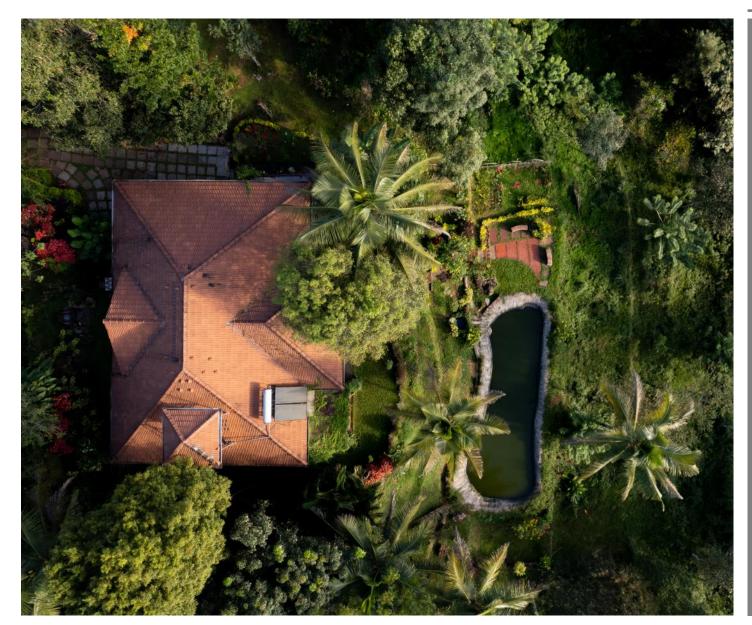

From its exterior, this is very much a classical Kerala planter-villa with sloping roofs & Calicut terracotta tiling, a rear sit-out & the piece-de-resistance, a long east-facing verandah with sweeping views of rainforest-clad hills. WAYANAD, KERALA