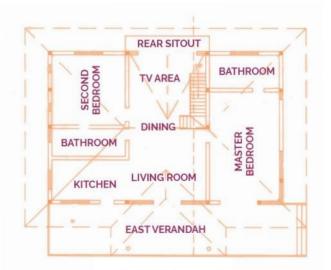

### FLOOR PLAN

LUXUNIOCK private villa experiences

#### 1800 SQ FEET INDOORS 14 ACRES OUTDOORS

Three sets of entrances from the verandah lead into the house, hinting at the contemporary design that lies within. This is a single level home where the living, dining, kitchen and recreation areas occupy different parts of one large space.

From its exterior, this is very much a classical Kerala planter-villa with sloping roofs & Calicut terracotta tiling, a rear sit-out & the piece-de-resistance, a long east-facing verandah with sweeping views of rainforest-clad hills. WAYANAD, KERALA