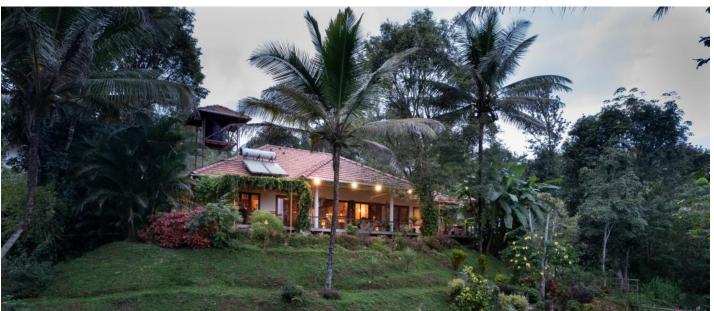

From its exterior, this is very much a classical Kerala planter-villa with sloping roofs & Calicut terracotta tiling, a rear sit-out & the piece-de-resistance, a long east-facing verandah with sweeping views of rainforest-clad hills. WAYANAD, KERALA