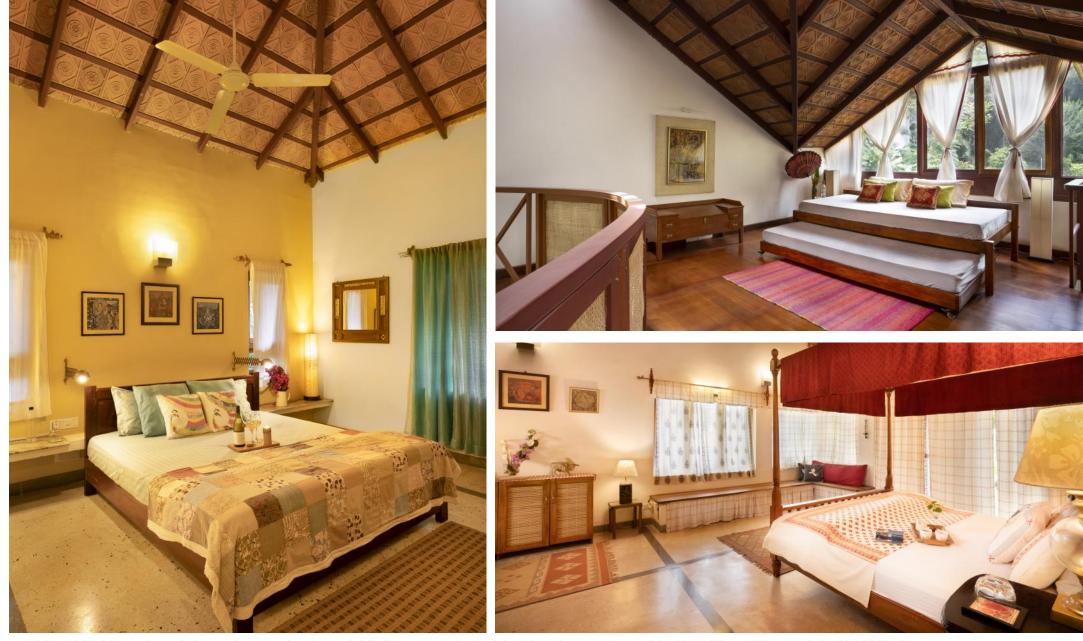

### SLEEPING SPACES

**DEJA VIEW** 

Two bedrooms lead off from the communal space. The large master bedroom has a romantic four-poster king bed, beautiful furnishings and a luxurious ensuite bathroom with twin-vanity sinks. The spacious second bedroom has a king bed and is adorned with original art. The ensuite bathroom is equally luxurious.

Steps at the rear lead up to a window-lined mezzanine loft that looks onto the lower level and has space for yoga or to sleep extra guests.

4-5 GUESTS 2 BEDROOMS 2 BATHS

LUXUNLOCK.COM P: +91 6369555363, +91 9361576775 E: RENTAVILLA@LUXUNLOCK.COM © 2023 LUXUNLOCK PRIVATE LIMITED. ALL RIGHTS RESERVED