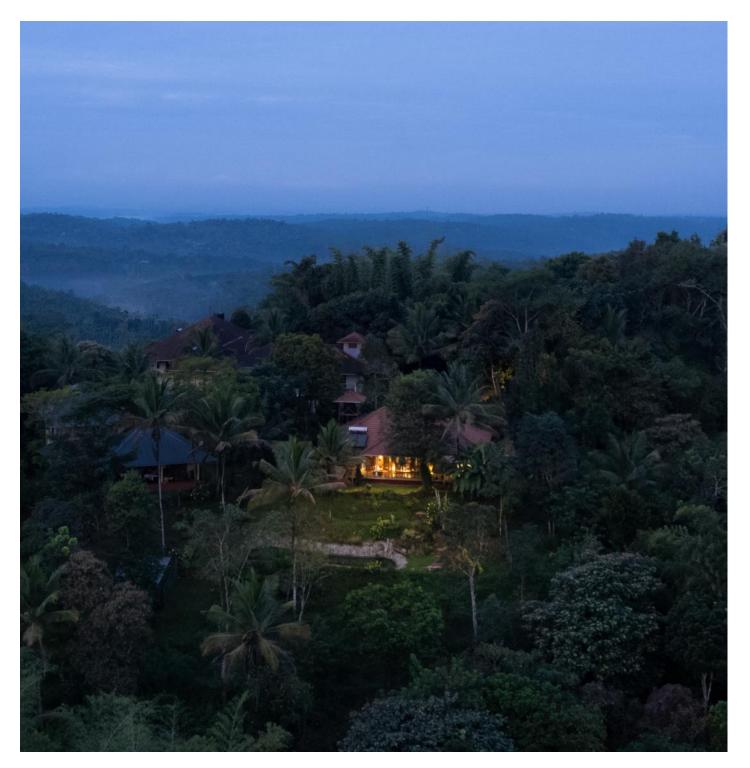

### LOCATION & EXTERIORS

Deja View is set on top of a hill in a 14acre plantation called Elamala Estate, about 20 minutes from the Sultan's Battery town in Wayanad, Kerala & 2.5-3 hours from Mysore, Kannur & Calicut Airports.

From its exterior, this is very much a classical Kerala planter-villa with sloping roofs & Calicut terracotta tiling, a rear sit-out & the piece-de-resistance, a long east-facing verandah with sweeping views of rainforest-clad hills. WAYANAD, KERALA