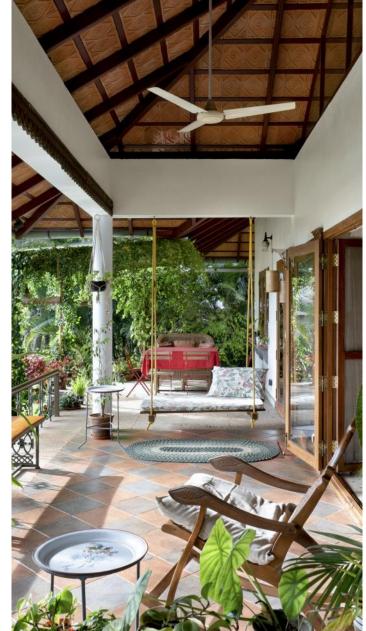

## SHARED\_SPACES

#### 1800 SQ FEET INDOORS 14 ACRES OUTDOORS

Three sets of entrances from the verandah lead into the house, hinting at the contemporary design that lies within. This is a single level home where the living, dining, kitchen and recreation areas occupy different parts of one large space.

Steps at the rear lead up to a window-lined mezzanine loft that looks onto the lower level and has space for yoga or to sleep extra guests.

4-5 GUESTS 2 BEDROOMS 2 BATHS

LUXUNLOCK.COM P: +91 6369555363, +91 9361576775 E: RENTAVILLA@LUXUNLOCK.COM © 2023 LUXUNLOCK PRIVATE LIMITED. ALL RIGHTS RESERVED