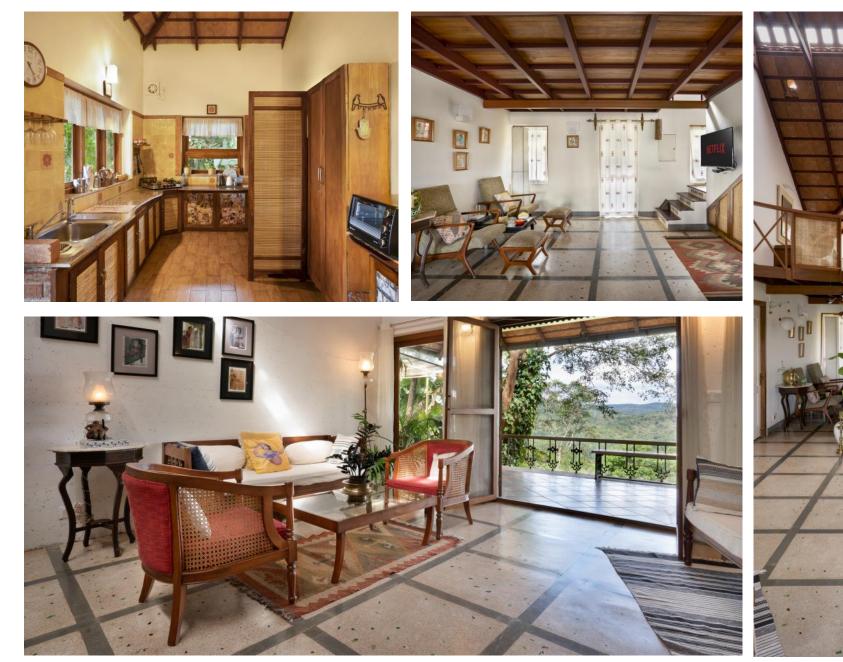

The open-plan fully equipped kitchen encourages you to cook and dine together. However for the lazy traveller, the villa also offers a cook who can do delicious Kerala home-style cuisine or order-in from nearby.

### SLEEPING SPACES

**DEJA VIEW** 

Two bedrooms lead off from the communal space. The large master bedroom has a romantic four-poster king bed, beautiful furnishings and a luxurious ensuite bathroom with twin-vanity sinks. The spacious second bedroom has a king bed and is adorned with original art. The ensuite bathroom is equally luxurious.